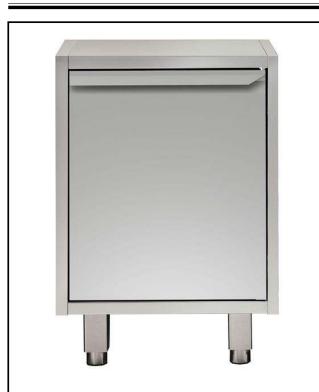

Modular Preparation 600 mm Ambient Unit with 1 Hinged Door

121815 (TERP6)

Ambient Unit with 1 hinged door, 600mm

### Construction

- Made in 304 AISI CrNi 18/10 stainless steel with Scotch Brite finish.
- Front and rear lengthwise stainless steel c-channel reinforcement, 15/10 (16 gauges).
- Internal sides supporting the structure to have 45° degrees internal side corners junction system.
- 30 mm high middle-shelf in AISI 304 stainless steel, height-adjustable in 3 positions, with inner double fold to eliminate gaps between sides and back.
- Sound deadening reinforcements between internal and external side panels to strengthen structure.
- Mounted on 150 mm height adjustable (0/+90 mm) oversized (65x65 mm) feet.
- Hinged door with sound deadening internal panels, fitted with 304 AISI stainless steel hinges on the inner sides, allows a 180° degree opening.