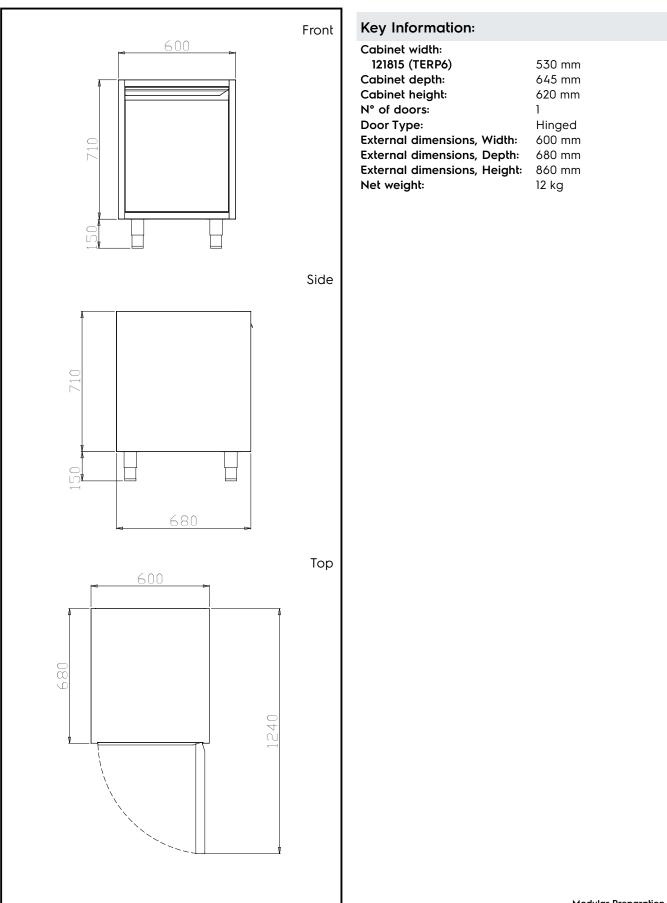

Modular Preparation 600 mm Ambient Unit with 1 Hinged Door

121815 (TERP6)

Ambient Unit with 1 hinged door, 600mm

### Construction

- Made in 304 AISI CrNi 18/10 stainless steel with Scotch Brite finish.
- Front and rear lengthwise stainless steel c-channel reinforcement, 15/10 (16 gauges).
- Internal sides supporting the structure to have 45° degrees internal side corners junction system.
- 30 mm high middle-shelf in AISI 304 stainless steel, height-adjustable in 3 positions, with inner double fold to eliminate gaps between sides and back.
- Sound deadening reinforcements between internal and external side panels to strengthen structure.
- Mounted on 150 mm height adjustable (0/+90 mm) oversized (65x65 mm) feet.
- Hinged door with sound deadening internal panels, fitted with 304 AISI stainless steel hinges on the inner sides, allows a 180° degree opening.